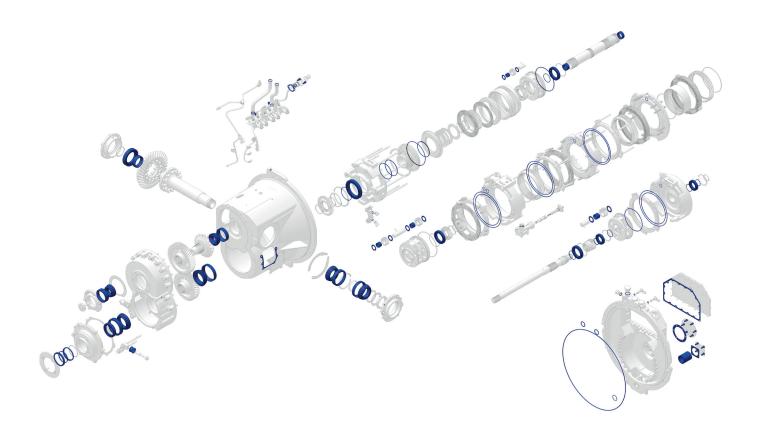

## INCLUDES NEW PARTS INSTALLED

- · All bushings and anti-friction bearings
- All seals and gaskets
- Thrust washers
- Miscellaneous hardware (as needed)
- Transmission oil and filter change

## Level 1 Rebearing/Reseal

- Provides new component life (if included as part of component rebuild)
- >> Guaranteed Price
- >> Reduces Costs
- >> Reduces Downtime

#### **INSPECT**

- · Clutch discs and plates
- Gears
- Shafts
- Clutch pistons
- Clutch housings
- Planet carriers
- · Operational test

\$