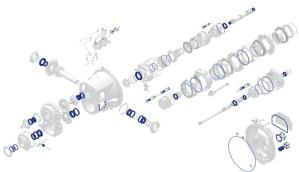

## INCLUDES NEW PARTS INSTALLED

- · All bushings and anti-friction bearings
- All seals and gaskets
- Thrust washers
- Miscellaneous hardware (as needed)
- Transmission oil and filter change

## Level 1 Rebearing/Reseal

- Provides new component life (if included as part of component rebuild)
- >> Guaranteed Price
- >> Reduces Costs
- >> Reduces Downtime

#### **INSPECT**

- · Clutch discs and plates
- Gears
- Shafts
- Clutch pistons
- Clutch housings
- Planet carriers
- · Operational test

\$