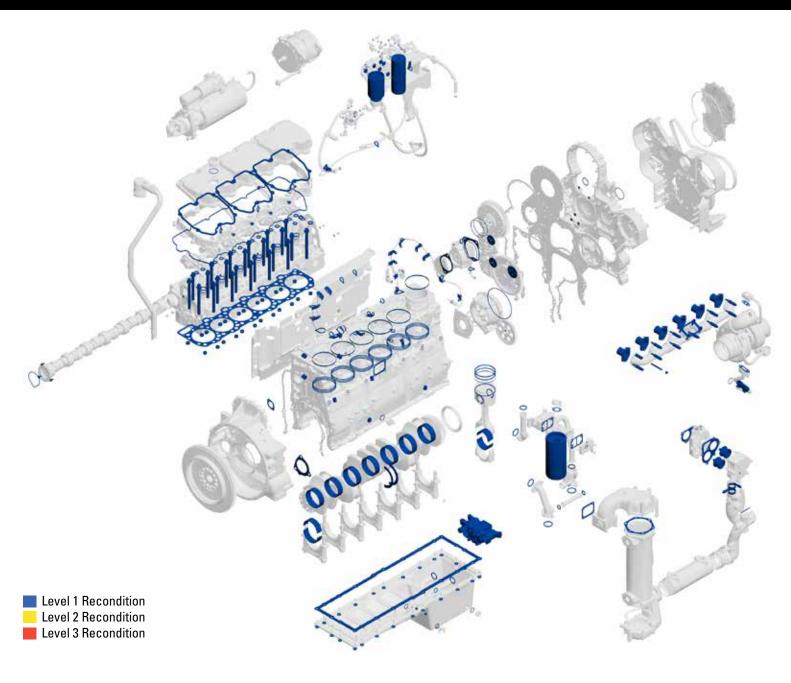

# **Engine Level 1 Recondition**

## **INCLUDES**

## **PARTS/SERVICES PERFORMED**

- · Coolant temperature regulator
- Crankshaft thrust plates
- Exhaust manifold studs/locknuts & exhaust sleeves
- Gaskets & seals
- Main bearings & rod bearings
- Recondition or replace oil pump
- Replace piston rings
- Turbocharger (mounting) studs/locknuts
- Liner seals
- · Engine oil filter and fuel filters
- Paint

Level 1 Recondition
Level 2 Recondition
Level 3 Recondition