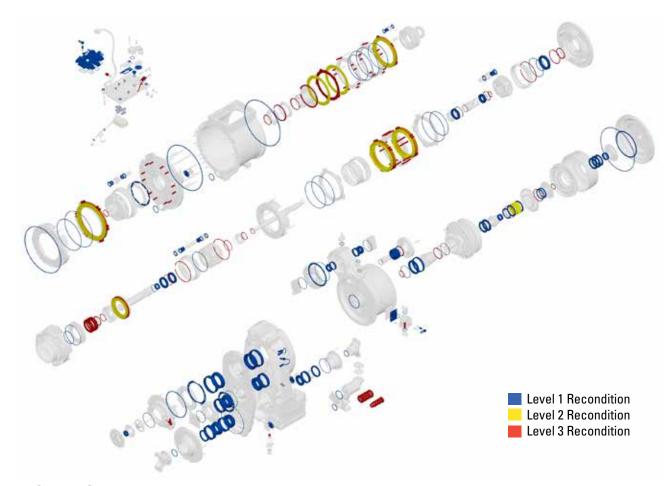

# **INCLUDES**

| PARTS REPLACED                    | LEVEL 1 | LEVEL 2 | LEVEL 3 |
|-----------------------------------|---------|---------|---------|
| All bearings and races            | Х       | Х       | Х       |
| All seals including control valve | Х       | Х       | Х       |
| Paint component                   | Х       | Х       | Х       |
| Clutch friction discs             |         | Х       | Х       |
| Modulation valves                 | Х       | Х       | Х       |
| Shim packs                        | Х       | Х       | Х       |
| Side thrust plates                | Х       | Х       | Х       |
| Thrust plate retainers            | х       | Х       | Х       |
| Outlet relief spring              | Х       | Х       | Х       |
| Clutch plates                     |         |         | Х       |
| Magnetic tube                     |         |         | Х       |
| Clutch and valve springs          |         |         | Х       |
| Suction screen                    |         |         | Х       |
| Freewheel cam                     |         | Х       | Х       |
| Sensors/switches                  | Х       | Х       | Х       |
| Retaining ring                    |         |         | Х       |
| Thrust disc/plates                | Х       | Х       | Х       |
| Test (transmission)               | Х       | Х       | Х       |

## **INSPECT OR TEST**

- Inspect for applicable updates
- Clutch friction disc and plates inspected compared to Cat reuse guidelines
- All internal components inspected compared to Cat reuse guidelines
- Visually inspect harness, hoses
- Dyno-test transmission to ensure clutch actuation pressures and valve modulation are within specification

Level 1 Recondition
Level 2 Recondition
Level 3 Recondition