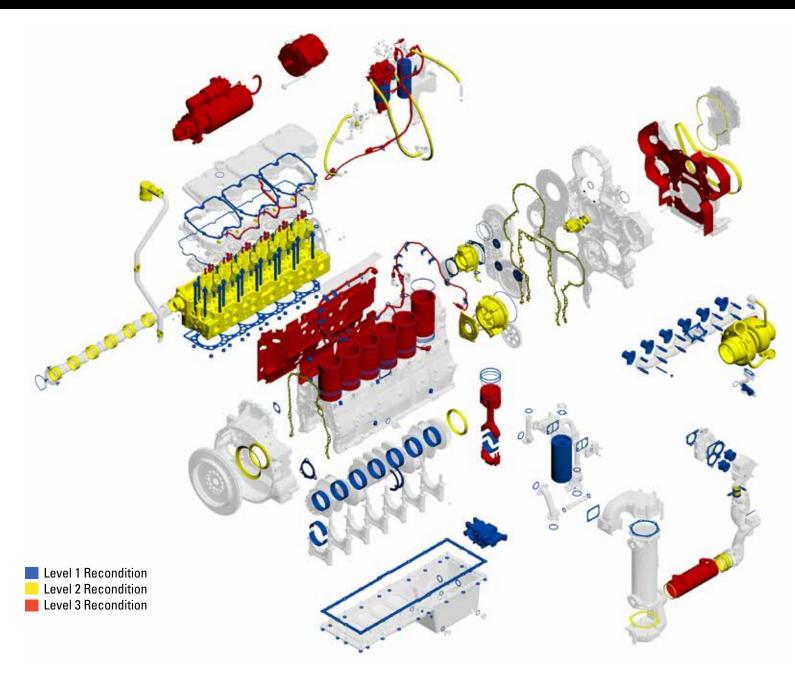

## **INCLUDES**

# PARTS/SERVICES PERFORMED INCLUDES LEVEL 1 & 2 RECON PLUS:

- Integral engine harness
- Engine related sensors, switches and fuel prime pump
- Replace engine oil cooler with Reman
- Includes recondition or replacement of unknown hard parts found during disassembly that do not meet Cat reuse guidelines. Excludes major castings (engine block, crankshaft, front housing and rear housing)
- Recondition/replace fuel injection pump
- · Rocker arm adjustment screws/nuts
- Piston spray jet bolts
- Engine mounts
- Sound suppression on block/front cover
- Piston spray jet
- Alternator
- Starter
- · Cylinder packs (piston, rod, liner)

## **INSPECT**

- Camshaft
- Crankshaft
- · Exhaust & intake manifolds
- Fan drive, pulleys, belts & belt tensioner
- Flywheel & ring gear
- Front gear train/Rear gear train
- Fuel lines
- Power train cooler
- · Liner protrusion & condition
- Rocker arm assemblies
- Intake & exhaust manifolds
- Rocker arm shaft
- Vibration damper
- Cylinder block
- Coolant hoses
- After cooler