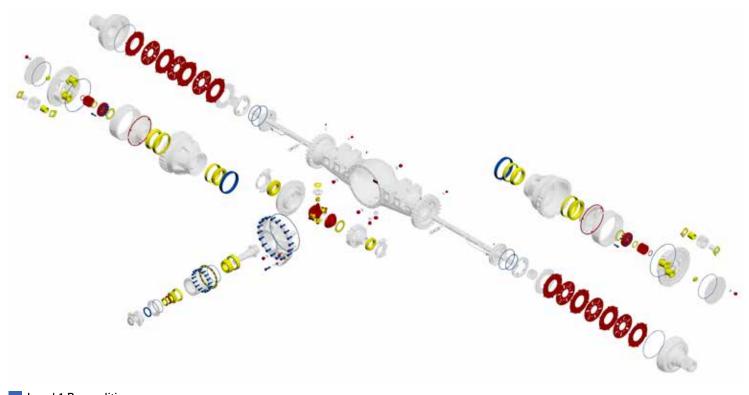

# **INCLUDES**

| PARTS REPLACED                                                        | LEVEL 1 | LEVEL 2 | LEVEL 3 |
|-----------------------------------------------------------------------|---------|---------|---------|
| All bearings and races                                                |         | Χ       | Х       |
| All seals and gaskets                                                 | Х       | Х       | Х       |
| Shim pack                                                             |         | Х       | Х       |
| Paint component                                                       | Х       | Х       | Х       |
| Brake discs and plates replaced that do not meet Cat reuse guidelines |         |         | Х       |
| Locknut - pinion shaft                                                |         | Х       | Х       |
| Drain & fill plugs                                                    |         |         | Х       |
| Final drive sun gears                                                 |         |         | Х       |
| Differential spider assembly                                          |         |         | Х       |
| Retaining rings                                                       |         |         | Х       |
| Differential mounting bolts                                           | Х       | Х       | Х       |
| Final drive wheel hub retaining bolts                                 | Х       | Х       | Х       |
| Pinion retaining bolts                                                | Х       | Х       | Х       |

## **INSPECT OR TEST**

- Inspect for applicable updates
- Brake friction disc and plates inspected compared to Cat reuse guidelines
- Perform visual check on
  - Spindles
  - Wheels
- Pressure test brakes
- Check for rotation and differential lock function if applicable
- Brake Disc, gears inspected and compared to Cat reuse guidelines