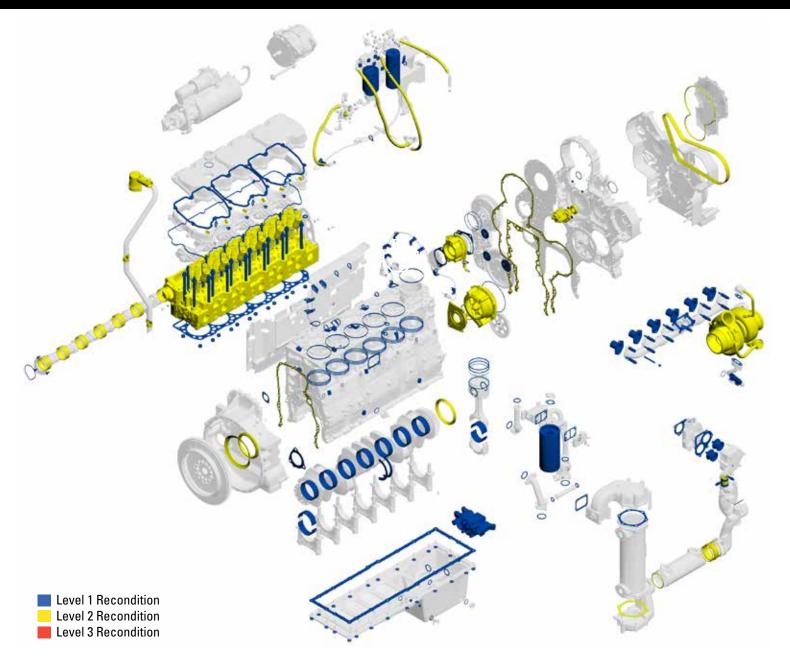

# **Engine Level 1 Recondition**

## **INCLUDES**

## **PARTS/SERVICES PERFORMED**

- · Coolant temperature regulator
- Crankshaft thrust plates
- Exhaust manifold studs/locknuts & exhaust sleeves
- Gaskets & seals
- Main bearings & rod bearings
- Recondition or replace oil pump
- Replace piston rings
- Turbocharger (mounting) studs/locknuts
- Liner seals
- · Engine oil filter and fuel filters
- Paint

#### INSPECT

- Camshaft
- Connecting rods
- Coolant system
  - Coolant hoses water pump visual
- Crankshaft
- · Cylinder block
- Engine mounts
- Exhaust & intake manifolds
- · Fan drive, pulleys, belts & belt tensioner
- Flywheel & ring gear
- Fuel transfer pump & fuel lines
- Fumes disposal & clamps
- · Cylinder liners

- Liner protrusion
- Piston spray jets
- · Rocker arm assemblies
  - Intake & exhaust
  - Rocker arm shaft
  - Unit injector
- · Starter and alternator visual
- Turbocharger, after cooler/hoses & clamps
- · Valve springs, intake valves, seats & guides
- Vibration damper
- · Wiring harnesses, switches & sensors
- · Cylinder head
- Fuel injector
- Water pump