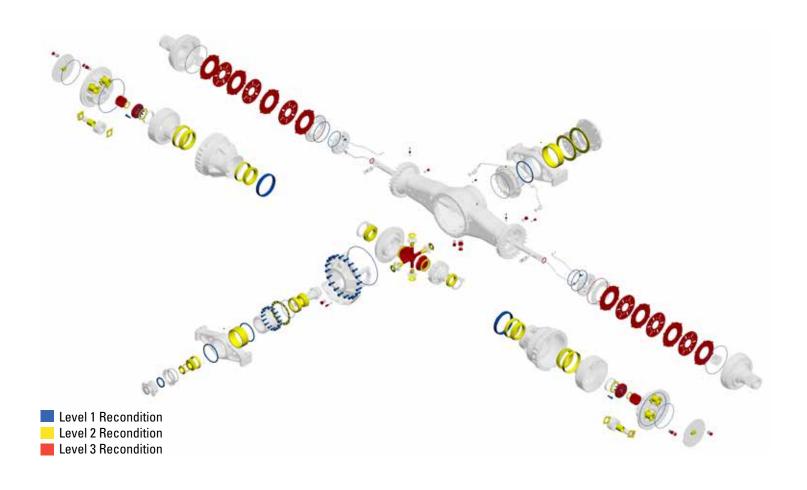

# **INCLUDES**

| PARTS REPLACED                                                        | LEVEL 1 | LEVEL 2 | LEVEL 3 |
|-----------------------------------------------------------------------|---------|---------|---------|
| All bearings and races                                                |         | Х       | Х       |
| All seals and gaskets                                                 | Х       | Х       | Х       |
| Shim pack                                                             |         | х       | х       |
| Paint component                                                       | Х       | Х       | Х       |
| Brake discs and plates replaced that do not meet Cat reuse guidelines |         |         | Х       |
| Locknut - pinion shaft                                                |         | Х       | Х       |
| Drain & fill plugs                                                    |         |         | Х       |
| Final drive sun gears                                                 |         |         | Х       |
| Differential spider assembly                                          |         |         | Х       |
| Retaining rings                                                       |         |         | Х       |
| Pinion retaining bolts                                                | Х       | Х       | Х       |
| Differential mounting bolts                                           | Х       | Х       | Х       |
| Final drive wheel hub retaining bolts                                 | Х       | Х       | Х       |

## **INSPECT OR TEST**

- Inspect for applicable updates
- Brake friction disc and plates inspected compared to Cat reuse guidelines
- · Perform additional visual check on
  - Spindles
  - Wheels
- Pressure test brakes
- Check for rotation and differential lock function if applicable
- Brake disc, gears inspected and compared to Cat reuse guidelines