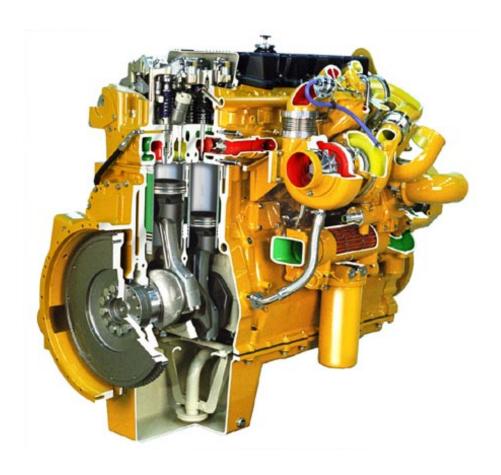

# **Engine Level 1 Recondition**

## **INCLUDES**

## **PARTS/SERVICES PERFORMED**

- · Coolant temperature regulator
- Crankshaft thrust plates
- Exhaust manifold studs/locknuts & exhaust sleeves
- Gaskets & seals
- Main bearings & rod bearings
- Recondition or replace oil pump
- Replace piston rings
- Turbocharger (mounting) studs/locknuts
- Liner seals
- · Engine oil filter and fuel filters
- Paint

#### INSPECT

- Camshaft
- Connecting rods
- Coolant system
  - Coolant hoses water pump visual
- Crankshaft
- · Cylinder block
- Engine mounts
- Exhaust & intake manifolds
- · Fan drive, pulleys, belts & belt tensioner
- Flywheel & ring gear
- Fuel transfer pump & fuel lines
- Fumes disposal & clamps
- · Cylinder liners

- Liner protrusion
- Piston spray jets
- · Rocker arm assemblies
  - Intake & exhaust
  - Rocker arm shaft
  - Unit injector
- · Starter and alternator visual
- Turbocharger, after cooler/hoses & clamps
- · Valve springs, intake valves, seats & guides
- Vibration damper
- · Wiring harnesses, switches & sensors
- · Cylinder head
- Fuel injector
- Water pump