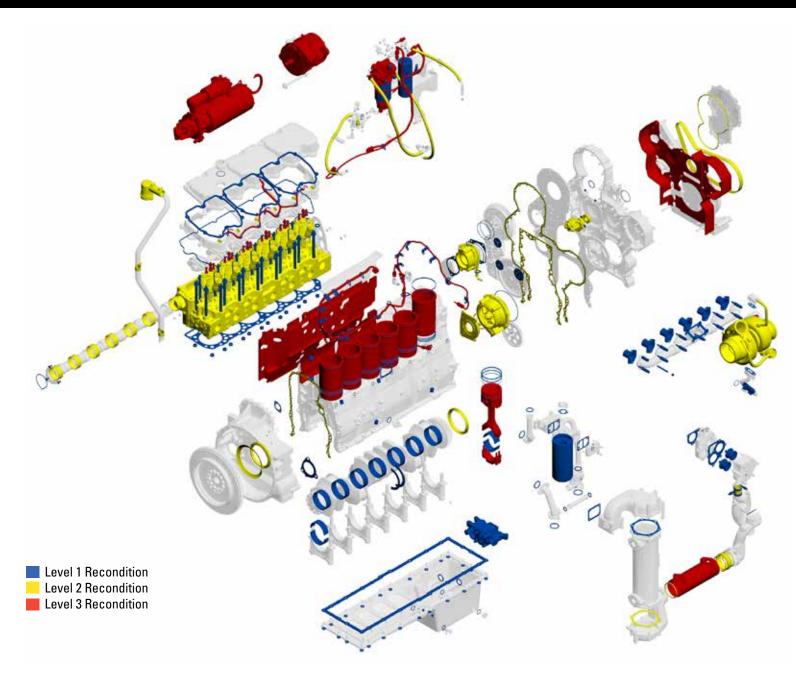

# PARTS/SERVICES PERFORMED

- · Coolant temperature regulator
- Crankshaft thrust plates
- Exhaust manifold studs/locknuts & exhaust sleeves
- Gaskets & seals
- Main bearings & rod bearings
- Recondition or replace oil pump
- Replace piston rings
- Turbocharger (mounting) studs/locknuts
- Liner seals
- · Engine oil filter and fuel filters
- Paint

#### INSPECT

- Camshaft
- Connecting rods
- Coolant system
  - Coolant hoses water pump visual
- Crankshaft
- · Cylinder block
- Engine mounts
- Exhaust & intake manifolds
- · Fan drive, pulleys, belts & belt tensioner
- Flywheel & ring gear
- Fuel transfer pump & fuel lines
- Fumes disposal & clamps
- · Cylinder liners

- Liner protrusion
- Piston spray jets
- Rocker arm assemblies
  - Intake & exhaust
  - Rocker arm shaft
  - Unit injector
- Starter and alternator visual
- Turbocharger, after cooler/hoses & clamps
- Valve springs, intake valves, seats & guides
- Vibration damper
- Wiring harnesses, switches & sensors
- · Cylinder head
- Fuel injector
- Water pump

# PARTS/SERVICES PERFORMED INCLUDES LEVEL 1 RECON PLUS:

- Accy drive bearing group
- Replace engine breather
- Replace serpentine belt, turbo coolant hoses, turbo oil hoses and fuel hoses integral to engine for filters/housing
- · Replace fuel injectors with Cat Reman
- Recondition or replace fuel transfer pump
- Recondition or replace water pump
- Recondition or replace turbo
- Dyno test engine
- · Camshaft bearings
- · Recondition or replace cylinder head

#### INSPECT

- Camshaft
- Connecting rods
- Crankshaft
- Cylinder block
- Engine mounts
- Exhaust & intake manifolds
- Fan drive, pulleys, belts & belt tensioner
- Flywheel & ring gear
- Front gear train/Rear gear train
- Fuel lines
- Coolant hoses
- · Cylinder liners

- Liner protrusion & condition
- Piston spray jets
- · Rocker arm assemblies
  - Intake & exhaust
  - Rocker arm shaft
  - Unit injector
- Starter and alternator
- Valve springs, seats, guides and intake valves
- Vibration damper
- Wiring harnesses, switches & sensors
- After cooler
- Starter and alternator visual

# PARTS/SERVICES PERFORMED INCLUDES LEVEL 1 & 2 RECON PLUS:

- Integral engine harness
- Engine related sensors, switches and fuel prime pump
- Replace engine oil cooler with Reman
- Includes recondition or replacement of unknown hard parts found during disassembly that do not meet Cat reuse guidelines. Excludes major castings (engine block, crankshaft, front housing and rear housing)
- Recondition/replace fuel injection pump
- Rocker arm adjustment screws/nuts
- Piston spray jet bolts
- Engine mounts
- Sound suppression on block/front cover
- Piston spray jet
- Alternator
- Starter
- · Cylinder packs (piston, rod, liner)

#### **INSPECT**

- Camshaft
- Crankshaft
- · Exhaust & intake manifolds
- Fan drive, pulleys, belts & belt tensioner
- Flywheel & ring gear
- Front gear train/Rear gear train
- Fuel lines
- Power train cooler
- · Liner protrusion & condition
- Rocker arm assemblies
- Intake & exhaust manifolds
- Rocker arm shaft
- Vibration damper
- Cylinder block
- Coolant hoses
- After cooler