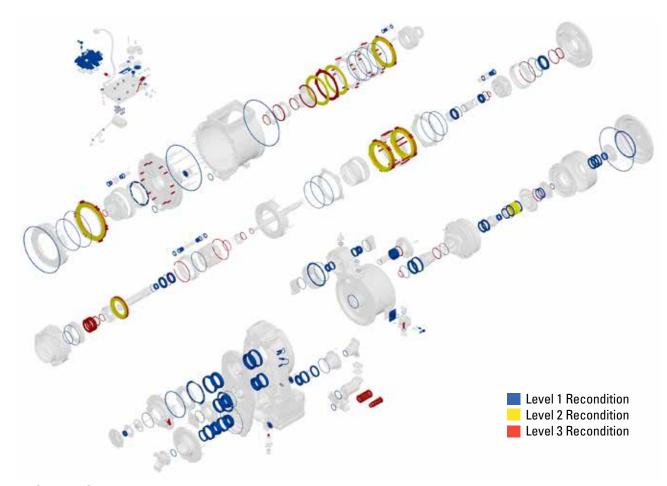

| PARTS REPLACED                    | LEVEL 1 | LEVEL 2 | LEVEL 3 |
|-----------------------------------|---------|---------|---------|
| All bearings and races            | X       | Х       | X       |
| All seals including control valve | X       | Х       | Х       |
| Paint component                   | X       | Х       | Х       |
| Clutch friction discs             |         | Х       | Х       |
| Modulation valves                 | X       | Х       | Х       |
| Shim packs                        | х       | Х       | Х       |
| Side thrust plates                | х       | Х       | Х       |
| Thrust plate retainers            | х       | Х       | Х       |
| Outlet relief spring              | х       | Х       | Х       |
| Clutch plates                     |         |         | Х       |
| Magnetic tube                     |         |         | Х       |
| Clutch and valve springs          |         |         | Х       |
| Suction screen                    |         |         | Х       |
| Freewheel cam                     |         | Х       | Х       |
| Sensors/switches                  | х       | Х       | Х       |
| Retaining ring                    |         |         | Х       |
| Thrust disc/plates                | Х       | Х       | Х       |
| Test (transmission)               | Х       | Х       | Х       |

### **INSPECT OR TEST**

- Inspect for applicable updates
- Clutch friction disc and plates inspected compared to Cat reuse guidelines
- All internal components inspected compared to Cat reuse guidelines
- Visually inspect harness, hoses
- Dyno-test transmission to ensure clutch actuation pressures and valve modulation are within specification