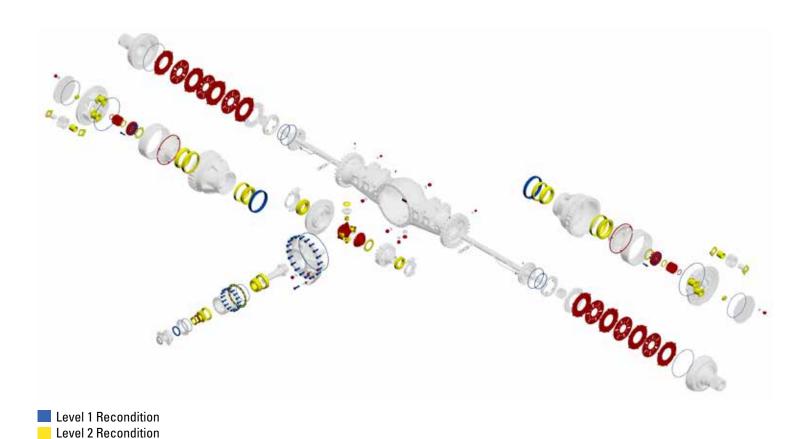

Level 3 Recondition

| PARTS REPLACED                                                        | LEVEL 1 | LEVEL 2 | LEVEL 3 |
|-----------------------------------------------------------------------|---------|---------|---------|
| All bearings and races                                                |         | Х       | Х       |
| All seals and gaskets                                                 | Х       | Х       | Х       |
| Shim pack                                                             |         | Х       | Х       |
| Paint component                                                       | Х       | Х       | Х       |
| Brake discs and plates replaced that do not meet Cat reuse guidelines |         |         | Х       |
| Locknut - pinion shaft                                                |         | Х       | Х       |
| Drain & fill plugs                                                    |         |         | Х       |
| Final drive sun gears                                                 |         |         | Х       |
| Differential spider assembly                                          |         |         | Х       |
| Retaining rings                                                       |         |         | Х       |
| Differential mounting bolts                                           | Х       | Х       | Х       |
| Final drive wheel hub retaining bolts                                 | Х       | Х       | Х       |
| Pinion retaining bolts                                                | Х       | Х       | Х       |

### **INSPECT OR TEST**

- Inspect for applicable updates
- Brake friction disc and plates inspected compared to Cat reuse guidelines
- · Perform visual check on
  - Spindles
  - Wheels
- Pressure test brakes
- Check for rotation and differential lock function if applicable
- Brake Disc, gears inspected and compared to Cat reuse guidelines