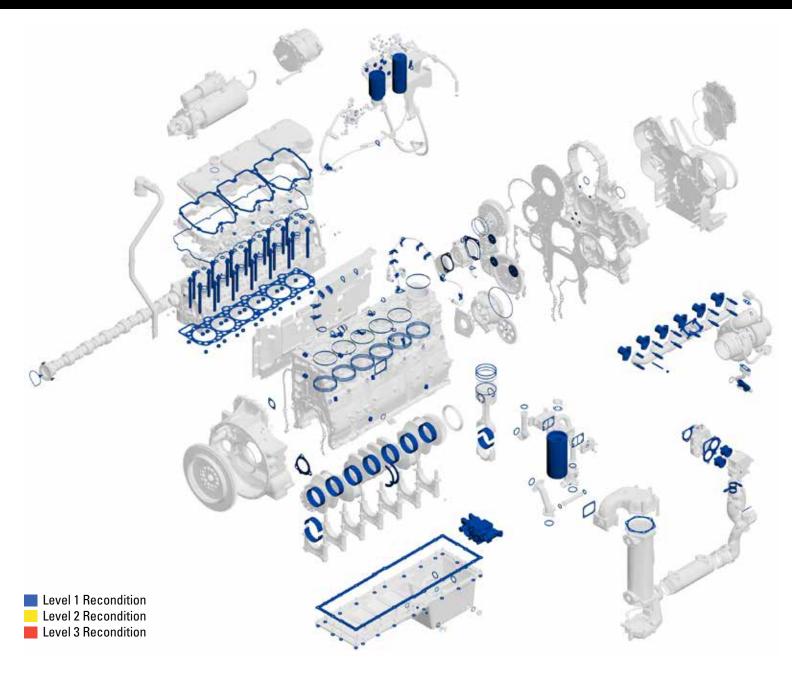

# PARTS/SERVICES PERFORMED

- · Coolant temperature regulator
- Crankshaft thrust plates
- Exhaust manifold studs/locknuts & exhaust sleeves
- Gaskets & seals
- Main bearings & rod bearings
- Recondition or replace oil pump
- Replace piston rings
- Turbocharger (mounting) studs/locknuts
- Liner seals
- · Engine oil filter and fuel filters
- Paint

#### INSPECT

- Camshaft
- Connecting rods
- Coolant system
  - Coolant hoses water pump visual
- Crankshaft
- · Cylinder block
- Engine mounts
- Exhaust & intake manifolds
- · Fan drive, pulleys, belts & belt tensioner
- Flywheel & ring gear
- Fuel transfer pump & fuel lines
- Fumes disposal & clamps
- · Cylinder liners

- Liner protrusion
- Piston spray jets
- Rocker arm assemblies
  - Intake & exhaust
  - Rocker arm shaft
  - Unit injector
- Starter and alternator visual
- Turbocharger, after cooler/hoses & clamps
- Valve springs, intake valves, seats & guides
- Vibration damper
- Wiring harnesses, switches & sensors
- · Cylinder head
- Fuel injector
- Water pump