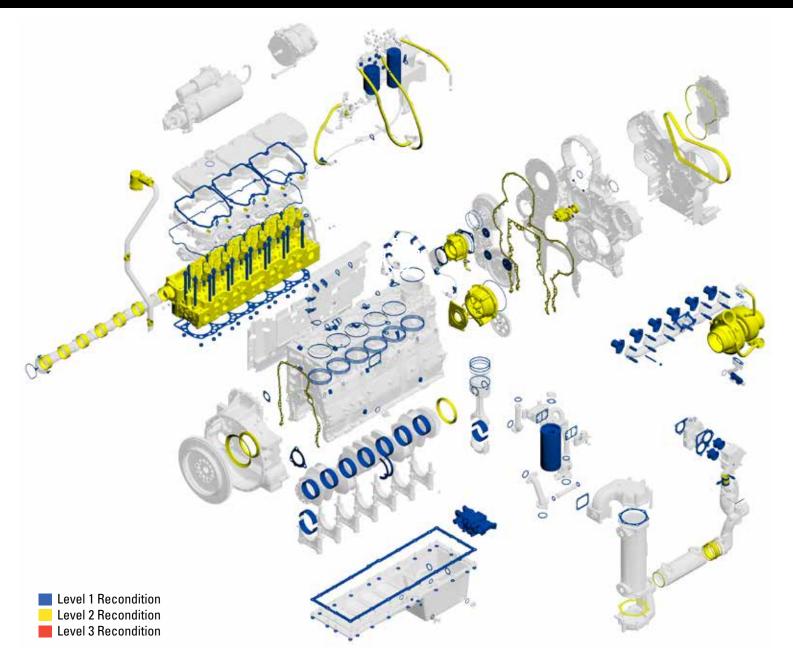

# PARTS/SERVICES PERFORMED INCLUDES LEVEL 1 RECON PLUS:

- Accy drive bearing group
- Replace engine breather
- Replace serpentine belt, turbo coolant hoses, turbo oil hoses and fuel hoses integral to engine for filters/housing
- · Replace fuel injectors with Cat Reman
- Recondition or replace fuel transfer pump
- Recondition or replace water pump
- Recondition or replace turbo
- Dyno test engine
- · Camshaft bearings
- · Recondition or replace cylinder head

#### INSPECT

- Camshaft
- Connecting rods
- Crankshaft
- Cylinder block
- Engine mounts
- Exhaust & intake manifolds
- Fan drive, pulleys, belts & belt tensioner
- Flywheel & ring gear
- Front gear train/Rear gear train
- Fuel lines
- Coolant hoses
- · Cylinder liners

- Liner protrusion & condition
- Piston spray jets
- · Rocker arm assemblies
  - Intake & exhaust
  - Rocker arm shaft
  - Unit injector
- Starter and alternator
- Valve springs, seats, guides and intake valves
- Vibration damper
- Wiring harnesses, switches & sensors
- After cooler
- Starter and alternator visual