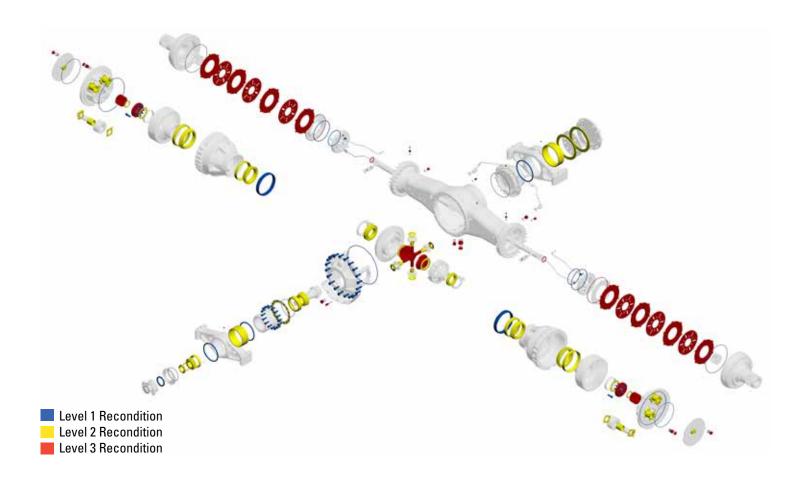

| PARTS REPLACED                                                        | LEVEL 1 | LEVEL 2 | LEVEL 3 |
|-----------------------------------------------------------------------|---------|---------|---------|
| All bearings and races                                                |         | Х       | Х       |
| All seals and gaskets                                                 | Х       | Х       | Х       |
| Shim pack                                                             |         | х       | х       |
| Paint component                                                       | Х       | Х       | Х       |
| Brake discs and plates replaced that do not meet Cat reuse guidelines |         |         | Х       |
| Locknut - pinion shaft                                                |         | Х       | Х       |
| Drain & fill plugs                                                    |         |         | Х       |
| Final drive sun gears                                                 |         |         | Х       |
| Differential spider assembly                                          |         |         | Х       |
| Retaining rings                                                       |         |         | Х       |
| Pinion retaining bolts                                                | Х       | Х       | Х       |
| Differential mounting bolts                                           | Х       | Х       | Х       |
| Final drive wheel hub retaining bolts                                 | Х       | Х       | Х       |

#### **INSPECT OR TEST**

- Inspect for applicable updates
- Brake friction disc and plates inspected compared to Cat reuse guidelines
- · Perform additional visual check on
  - Spindles
  - Wheels
- Pressure test brakes
- Check for rotation and differential lock function if applicable
- Brake disc, gears inspected and compared to Cat reuse guidelines